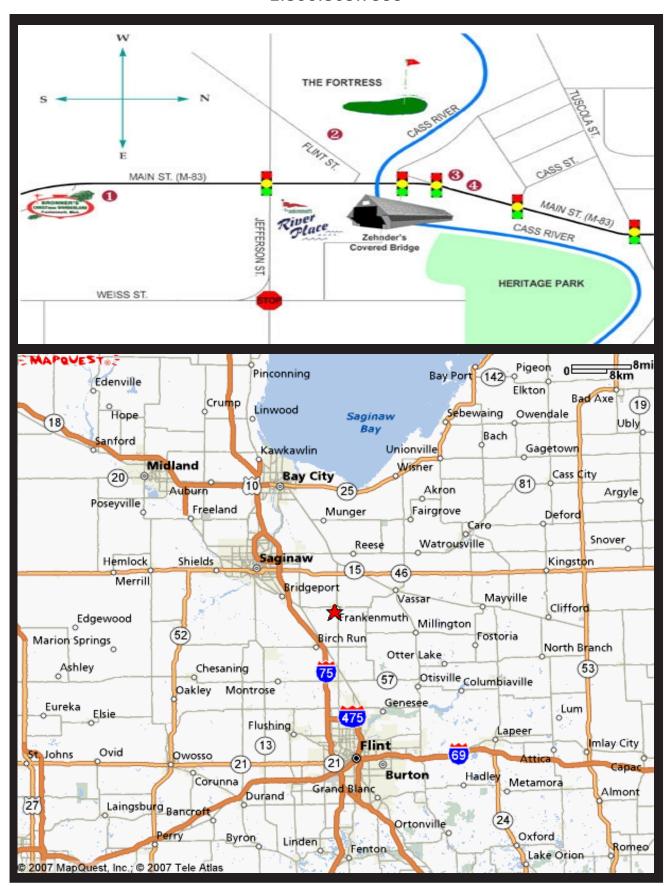

# **WHERE**

#### The Fortress

Zehnders of Frankenmuth 950 Flint St. Frankenmuth, MI Phone: 800.863.7999

<u>Directions:</u> From U.S. 23, I-75 and I-475 (See attached map) Take I36 turn right - 2 miles, at stoplight turn left onto Gera Road (M-83). M-83 turns into Main Street in Frankenmuth.